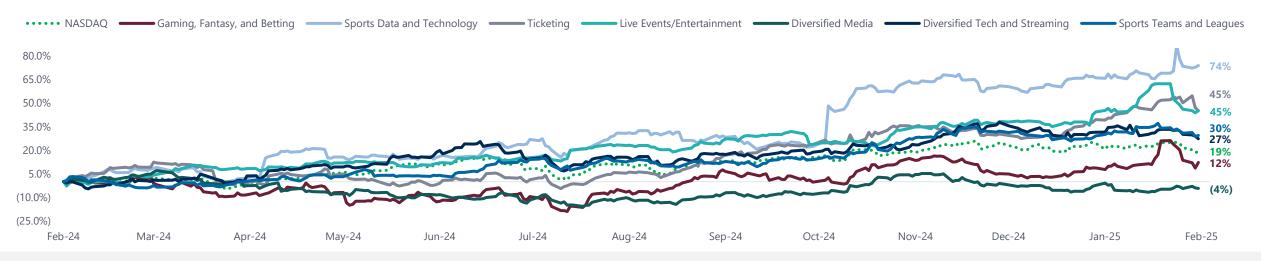

Multiple Attractive Market Themes Fueling Investment in Sports and Sports Tech

The global sports market is massive and rapidly growing.

Live sports is a key battleground for streamers.

Global sports media rights reach record values.

Premium North American sports properties are still achieving record media rights deals.

Rights owners are looking to capture more value through tech solutions and platforms.

Professional sports franchises are commanding record value.

Recent landmark franchise transactions are driving outsized returns for investors.