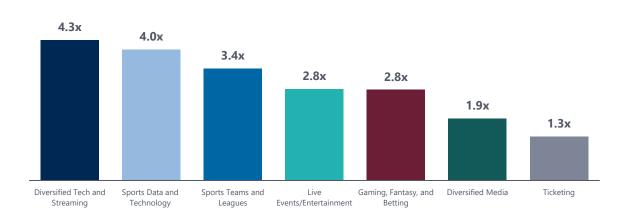

Multiple Attractive Market Themes Fueling Investment in Sports and Sports Tech

The global sports market is massive and rapidly growing.

Live sports is a key battleground for streamers.

Global sports media rights reach record values.

Premium North American sports properties are still achieving record media rights deals.

Rights owners are looking to capture more value through tech solutions and platforms.

Professional sports franchises are commanding record value.

Recent landmark franchise transactions are driving outsized returns for investors.