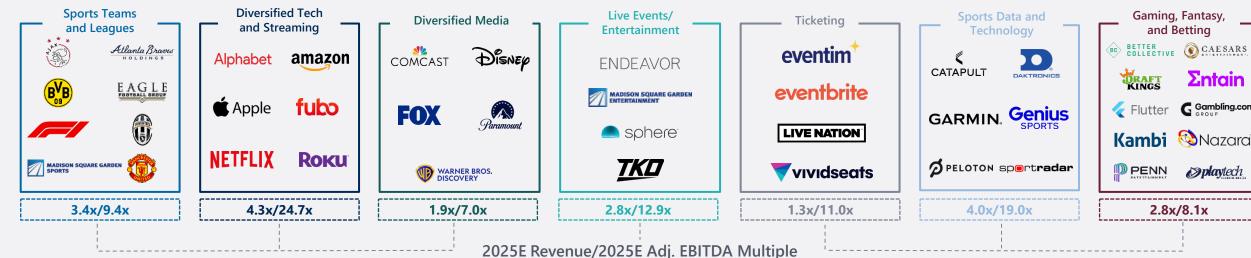

Multiple Attractive Market Themes Fueling Investment in Sports and Sports Tech

The global sports market is massive and rapidly growing.

Live sports is a key battleground for streamers.

Global sports media rights reach record values.

Premium North American sports properties are still achieving record media rights deals.

Rights owners are looking to capture more value through tech solutions and platforms.

Professional sports franchises are commanding record value.

Recent landmark franchise transactions are driving outsized returns for investors.