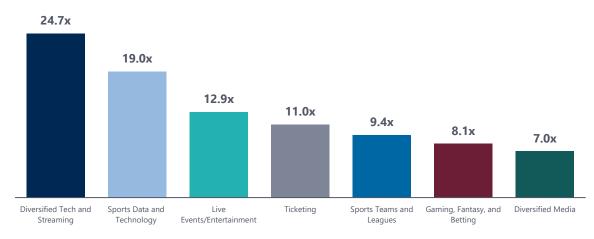

Multiple Attractive Market Themes Fueling Investment in Sports and Sports Tech

The global sports market is massive and rapidly growing.

Live sports is a key battleground for streamers.

Global sports media rights reach record values.

Premium North American sports properties are still achieving record media rights deals.

Rights owners are looking to capture more value through tech solutions and platforms.

Professional sports franchises are commanding record value.

Recent landmark franchise transactions are driving outsized returns for investors.