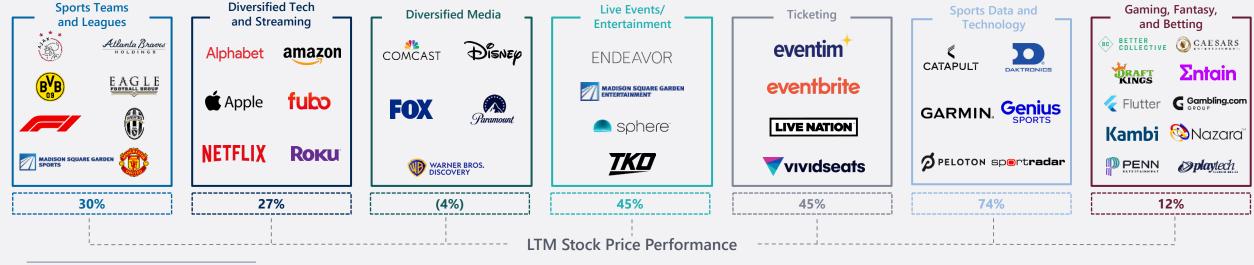

Multiple Attractive Market Themes Fueling Investment in Sports and Sports Tech

The global sports market is massive and rapidly growing.

Live sports is a key battleground for streamers.

Global sports media rights reach record values.

Premium North American sports properties are still achieving record media rights deals.

Rights owners are looking to capture more value through tech solutions and platforms.

Professional sports franchises are commanding record value.

Recent landmark franchise transactions are driving outsized returns for investors.